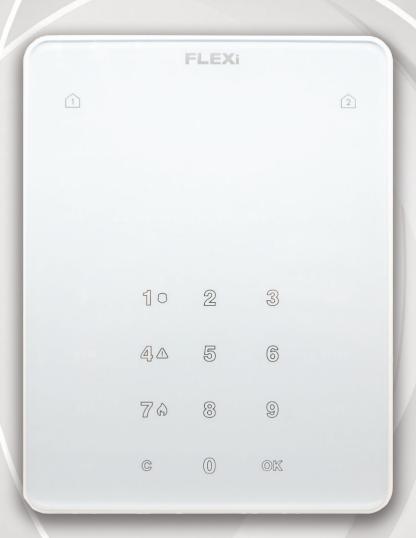

## Experience Security with a Glow

FLEXi's SK232 LED Keypad brings a touch of elegance and functionality to your security setup.

Introducing our sleek and minimalistic keypad with LED indication, purpose-built for the FLEXi SP3 control panel. It features backlit sensor touch buttons with tone feedback.

The FLEXi line stands as an flexible and versatile alarm system, carefully designed to flawlessly manage the security of home or business, effectively deterring potential intruders.

- · White color
- Full LED indication for events in 32 zones
- 2 partition
- Touch-sensitive keys
- Panic codes
- Adjustable brightness and sound
- Automatic dimming
- Compatible with TRIKDIS control panel FLEXi SP3