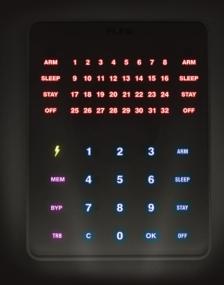

The FLEXi line stands as an flexible and versatile alarm system, carefully designed to flawlessly manage the security of home or business, effectively deterring potential intruders.

- · White color
- Full LED indication for events in 32 zones
- 2 partition
- Touch-sensitive keys
- Panic codes
- Adjustable brightness and sound
- Automatic dimming
- Compatible with TRIKDIS control panel FLEXi SP3